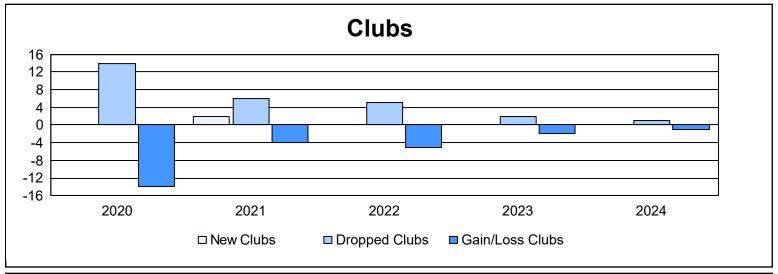

District O 2

As of June 2024 Cumulative

| Year      | New<br>Clubs | Dropped<br>Clubs | Gain/<br>Loss<br>Clubs | New<br>Members | Charter<br>Members | Reinstate<br>Members | Transfer<br>Members | Total<br>Member<br>Added | Total<br>Members<br>Dropped | Gain/<br>Loss<br>Members |
|-----------|--------------|------------------|------------------------|----------------|--------------------|----------------------|---------------------|--------------------------|-----------------------------|--------------------------|
| 2019-2020 | 0            | 14               | -14                    | 107            | 1                  | 5                    | 10                  | 123                      | 584                         | -461                     |
| 2020-2021 | 2            | 6                | -4                     | 261            | 47                 | 3                    | 10                  | 321                      | 274                         | 47                       |
| 2021-2022 | 0            | 5                | -5                     | 169            | 2                  | 9                    | 6                   | 186                      | 298                         | -112                     |
| 2022-2023 | 0            | 2                | -2                     | 116            | 0                  | 2                    | 4                   | 122                      | 167                         | -45                      |
| 2023-2024 | 0            | 1                | -1                     | 131            | 0                  | 2                    | 4                   | 137                      | 180                         | -43                      |
| Average   | 0            | 6                | -5                     | 157            | 10                 | 4                    | 7                   | 178                      | 301                         | -123                     |