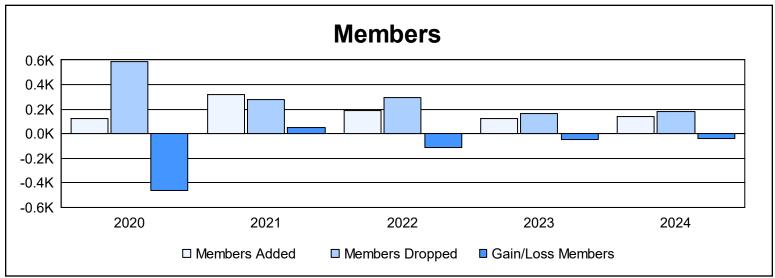

District O 2

As of June 2024 Cumulative

| Year      | New<br>Clubs | Dropped<br>Clubs | Gain/<br>Loss<br>Clubs | New<br>Members | Charter<br>Members | Reinstate<br>Members | Transfer<br>Members | Total<br>Member<br>Added | Total<br>Members<br>Dropped | Gain/<br>Loss<br>Members |
|-----------|--------------|------------------|------------------------|----------------|--------------------|----------------------|---------------------|--------------------------|-----------------------------|--------------------------|
| 2019-2020 | 0            | 14               | -14                    | 107            | 1                  | 5                    | 10                  | 123                      | 584                         | -461                     |
| 2020-2021 | 2            | 6                | -4                     | 261            | 47                 | 3                    | 10                  | 321                      | 274                         | 47                       |
| 2021-2022 | 0            | 5                | -5                     | 169            | 2                  | 9                    | 6                   | 186                      | 298                         | -112                     |
| 2022-2023 | 0            | 2                | -2                     | 116            | 0                  | 2                    | 4                   | 122                      | 167                         | -45                      |
| 2023-2024 | 0            | 1                | -1                     | 131            | 0                  | 2                    | 4                   | 137                      | 180                         | -43                      |
| Average   | 0            | 6                | -5                     | 157            | 10                 | 4                    | 7                   | 178                      | 301                         | -123                     |